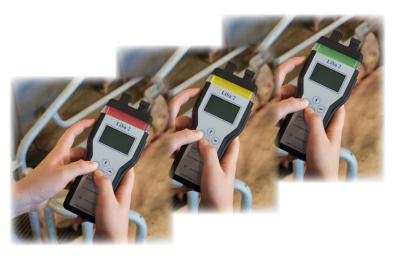

## LISA 2 alerts the staff with vision signal

Yellow Farrowing in process

Red Check sow

**Green** Farrowing finished