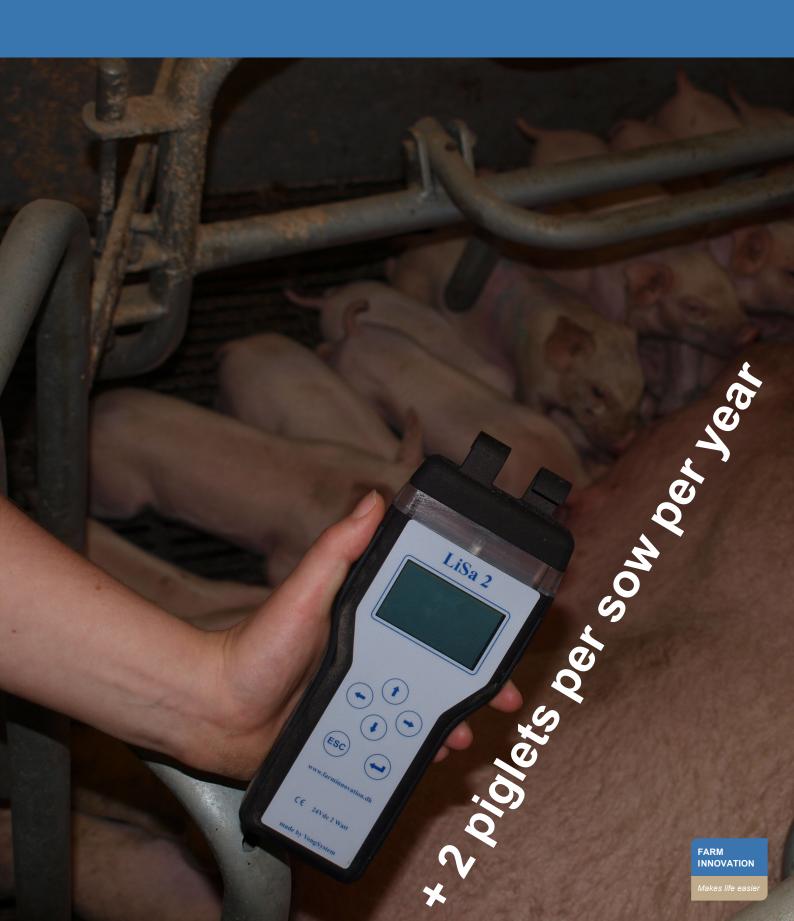

# LlfeSAver® 2

**FARROWING MONITORING SYSTEM** 

FARM INNOVATION

LISA 2 - Monitoring system for farrowing

Makes life easier

#### LISA 2 System facilitates

- Optimal overview of farrowings
- Piglet savings
- Improved staff performance
- Safe data records