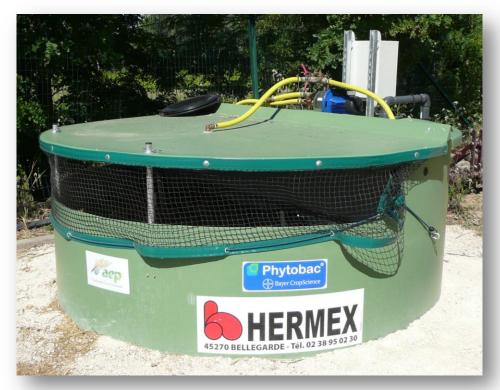

management of the effluents on the farmyard
- ✓ Pedagogical plus for pesticide dégradation in the soil





#### Management Phytobac®

Bayer CropScience management of Phytobac® activity

- Experts training, capables of arranging, using and supervising a Phytobac® (490 experts)
- ✓ Two suppliers of ready to use kits Phytobac, Biotisa and Hermex
- ✓ Phytobac® Online support for experts:
  - Model for arranging a Phytobac, supervising
  - Conformity certificate
  - Technicals and regulation Informations





### Individual Phytobac®

✓ Construction with the help on an expert



Domaine de Gallienne Région de Cognac





### Individual Phytobac®

#### ✓ Kits Biotisa



Lycée agricole d'Aix Valabres (13)



Ville de Roquebrune-Cap Martin (06)





#### Individual Phytobac®

#### ✓ Kit Hermex



Lycée agricole d' Orange









# Collective Phytobac®





CSGV à Avize (51)



Saint Bonnet près Riom (63)