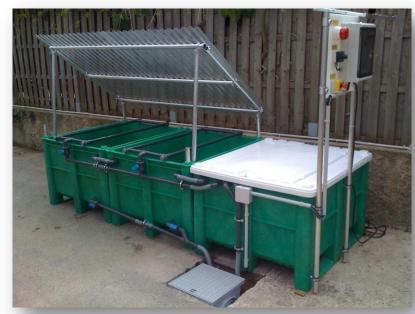

egradation, as in soil, the basic knowhow of a farmer
- Energy need very low
- ✓ Complete management of the effluents on the farmyard
- ✓ Pedagogical plus for pesticide dégradation in the soil





#### Management Phytobac®

Bayer CropScience management of Phytobac® activity

- Experts training, capables of arranging, using and supervising a Phytobac® (490 experts)
- ✓ Two suppliers of ready to use kits Phytobac, Biotisa and Hermex
- ✓ Phytobac® Online support for experts:
  - Model for arranging a Phytobac, supervising
  - Conformity certificate
  - Technicals and regulation Informations





### Individual Phytobac®

✓ Construction with the help on an expert



Domaine de Gallienne Région de Cognac





### Individual Phytobac®

#### ✓ Kits Biotisa



Lycée agricole d'Aix Valabres (13)



Ville de Roquebrune-Cap Martin (06)





#### Individual Phytobac®

#### ✓ Kit Hermex



Lycée agricole d' Orange









# Collective Phytobac®





CSGV à Avize (51)



Saint Bonnet près Riom (63)