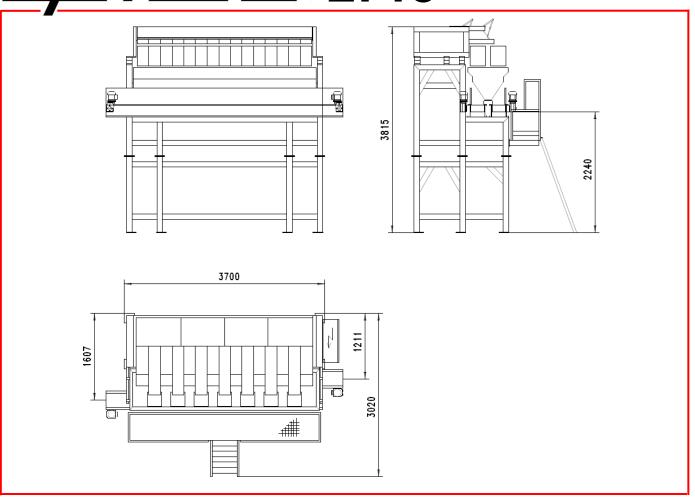

The measurements may change according to individual combination with filling and closing machines.