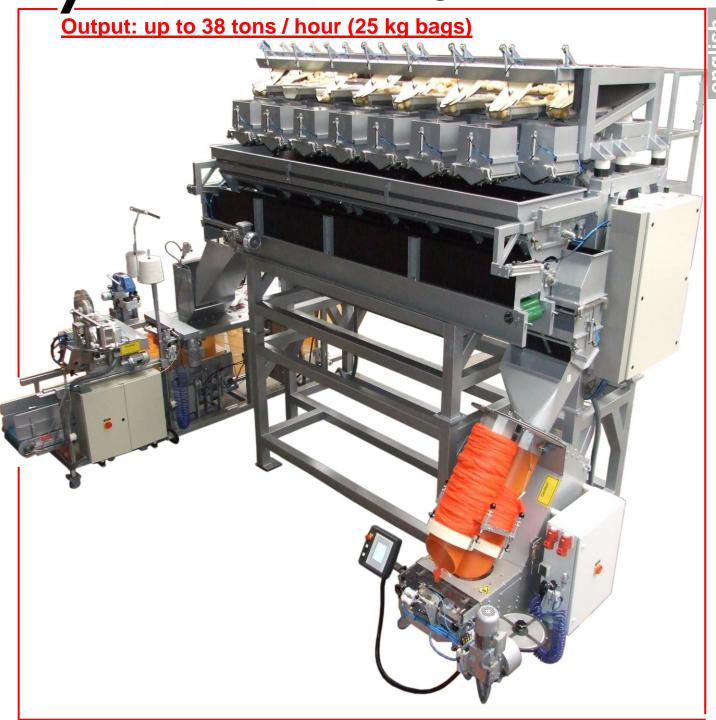

## *ЦДПАЙС*<sup>®</sup> 2715

Upmatic Type 2715 = computer controlled proportioning component weighing machine for fine and coarse products in the food and non-food industries. The weighing range covers, dependent on product, all weight classes from 2,5kgs to 25kgs (higher weights by double dumps).

- Weighing without loss.

The Upmatic 2715 convinces by offering both precision and high speed. A feed belt conveys the product to the distributor system. Two vibrating plates ensure that the product is uniformly spread before it moves via fifteen generously sized chutes direct into the weighing containers. Within a few milliseconds the high performance computer then assembles the preset weight, calling up the appropriate quantities of product.

Two collecting belts feeds the batch to the appropriate filling and sealing machine. The Upmatic 2715 operates extremely reliable, with smallest weight tolerances and high capacity.

As real universal weighing machine the Upmatic 2715 is suitable for fine and coarse products in the food and non-food industry, such as onions, potatoes, carrots (cut or cubic), lettuce, grated celery, Brussels sprouts, sweets, or even products like fish or scampi (fresh or deep frozen).

Different programs tailored to specific products enable the machine to be run at high speed while still remaining easy to operate. *ЦДПАПС*<sup>®</sup> 2715

The high precision weigher Upmatic 2715 can be combined with all current filling and sealing machines. Upmann also supplies the associated feed belts as well as processing equipment to make up complete high capacity weighing and bagging lines.

## **Technical Data:**

- Weighing range: 2,5 25kgs
- Capacity: 38 tons / hour bags of 25 kgs approx. 26 bags/min.
- Power supply: 230/400 V, 50 Hz
- Power consumption: 5,5kW
- Air pressure: 6 bar
- Air consumption: I / cycle
- Weight: kg
- Network connection offers remote maintenance, remote control and further service features.