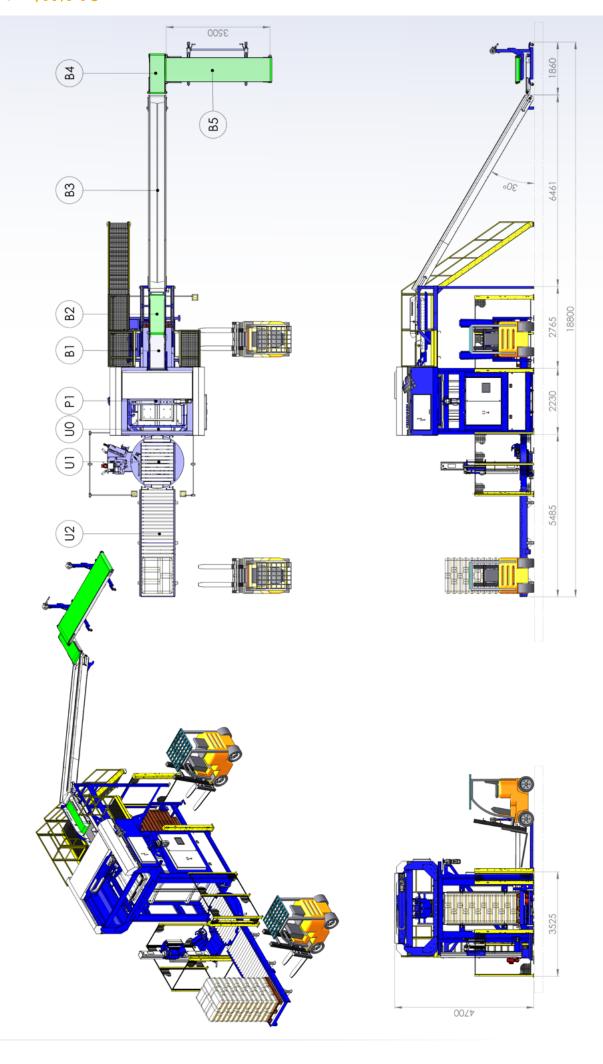

## Specifications **VPM-10**

| Capacity                   | 25 bags / minute                                                                                                                                                                                                                                               |
|----------------------------|----------------------------------------------------------------------------------------------------------------------------------------------------------------------------------------------------------------------------------------------------------------|
| Pallet sizes               | Standardly suitable for 1 pallet size (1200 x 1000, 1100 x 1000, 1200 x 800, 1165 x 1165 mm or 40 x 48 ")                                                                                                                                                      |
| Bag sizes                  | 2.5 - 25 kg<br>(approx. 270 x 350 mm - approx. 460 x 770 mm))                                                                                                                                                                                                  |
| Pallet infeed /<br>outfeed | Automatic with pallet dispenser                                                                                                                                                                                                                                |
| Stacking height            | Maximum 2500 mm, including pallet                                                                                                                                                                                                                              |
| Formation doors            | Yes                                                                                                                                                                                                                                                            |
| Stacking bin               | 4-sided closed                                                                                                                                                                                                                                                 |
| Operation                  | Touchscreen                                                                                                                                                                                                                                                    |
| Stacking patterns          | 20 freely programmable, each including maximum 16 closing layers                                                                                                                                                                                               |
| Air consumption            | <ul><li>Minimum operating pressure: 8 bar</li><li>Suction capacity required: 140 l / min.</li></ul>                                                                                                                                                            |
| Power                      | 230 / 400 VAC + N + PE, 50 Hz; 3 x 35 A                                                                                                                                                                                                                        |
| Safety                     | Equipped with emergency stop circuit and full screening     Infeed and outfeed equipped with walk-in protection                                                                                                                                                |
| Options                    | Automatically adjustable stacking bin and collar for more pallet sizes     Softlanding on formation doors     Compressing collar (pneumatic or electric)     Integrated paper dispenser     Crates/carton gripper (CC option)     (Automatic) wrapping machine |