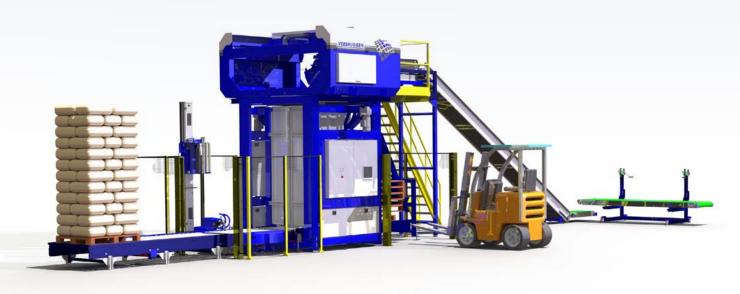

## Your palletizing solution

The VPM-10 stands for fully automatic palletizing at high speed. This machine is for large-sized packing plants that require high capacity and continuity.

Expanding the palletizer with a telescopic conveyor connected to the manipulator provides significant time-savings in feeding the bags into the manipulator. The machine is standardly equipped with a pallet dispenser to feed in empty pallets, a pallet conveyor to feed out full pallets, and an inspection platform.

Conveyor belts automatically accumulate the bags and transport these up into the palletizer towards the manipulator equipped with centring flaps, which ensure accurate positioning of the bags onto the pallet.

The machine can optionally be extended with an automatic adjustment for multiple pallet sizes in order to stack bags and cartons with the same machine.