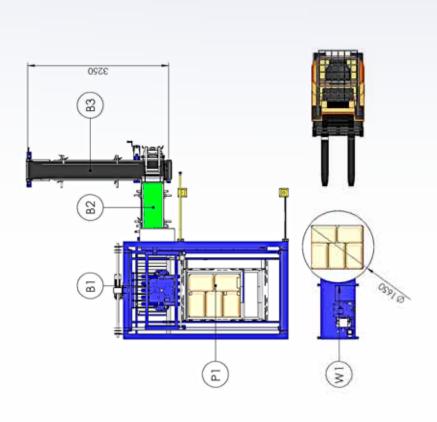

The machine is standardly suitable for all pallet sizes up to maximum  $1600 \times 1200$  mm (sea pallet) and is therefore widely usable. The pallets are positioned by means of a pallet stop on the floor. The machine can be optionally extended with automatic pallet feed by means of a pallet dispenser with pallet conveyor systems and a wrapping machine.

## Specifications VPM-5

| l l                        |                                                                                                                                                                                                    |
|----------------------------|----------------------------------------------------------------------------------------------------------------------------------------------------------------------------------------------------|
| Capacity                   | 9 bags / min.                                                                                                                                                                                      |
| Pallet sizes               | All pallet sizes up to maximum 1600 x 1200 mm<br>The manually adjustable collar is provided with a<br>scale division for various pallet sizes.                                                     |
| Bag sizes                  | 10 - 50 kg<br>(approx. 320 x 520 mm - approx. 440 x 900 mm)                                                                                                                                        |
| Pallet infeed /<br>outfeed | Hand pallet truck / forklift                                                                                                                                                                       |
| Stacking height            | Maximum 2400 mm, including pallet                                                                                                                                                                  |
| Infeed height<br>product   | 200 mm                                                                                                                                                                                             |
| Operation                  | Touchscreen                                                                                                                                                                                        |
| Stacking patterns          | 10 freely programmable, each including maximum 16 closing layers                                                                                                                                   |
| Air consumption            | Minimum operating pressure: 8 bar     Suction capacity required: 100 l / min.                                                                                                                      |
| Power                      | 230 / 400 VAC + N + PE, 50 Hz; 3 x 25 A                                                                                                                                                            |
| Safety                     | Walk-in protection and screening at the outfeed side                                                                                                                                               |
| Options                    | Infeed / outfeed direction of the pallet Infeed direction of the bags Automatic pallet infeed / outfeed with pallet dispenser Elevation set: stacking height + 300 mm (Automatic) wrapping machine |