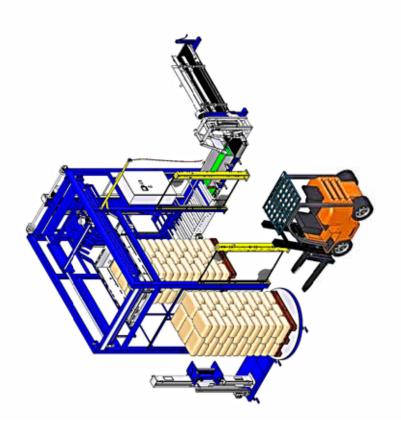

The VPM-5 is compact and versatile. Thanks to its small size it can be easily and quickly installed at many company premises. Furthermore, the machine has standard a wide range of options. For example, the lift to transport the bags up into the palletizer is fully integrated and centring flaps are mounted in the gripper manipulator. These ensure that the bags are placed perfectly centred in the gripper manipulator, resulting in an accurate stack of the product.

The machine is standardly suitable for all pallet sizes up to maximum  $1600 \times 1200$  mm (sea pallet) and is therefore widely usable. The pallets are positioned by means of a pallet stop on the floor. The machine can be optionally extended with automatic pallet feed by means of a pallet dispenser with pallet conveyor systems and a wrapping machine.