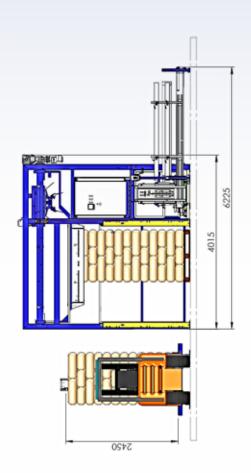

## Specifications VPM-5

| l l                        |                                                                                                                                                                                                    |
|----------------------------|----------------------------------------------------------------------------------------------------------------------------------------------------------------------------------------------------|
| Capacity                   | 9 bags / min.                                                                                                                                                                                      |
| Pallet sizes               | All pallet sizes up to maximum 1600 x 1200 mm<br>The manually adjustable collar is provided with a<br>scale division for various pallet sizes.                                                     |
| Bag sizes                  | 10 - 50 kg<br>(approx. 320 x 520 mm - approx. 440 x 900 mm)                                                                                                                                        |
| Pallet infeed /<br>outfeed | Hand pallet truck / forklift                                                                                                                                                                       |
| Stacking height            | Maximum 2400 mm, including pallet                                                                                                                                                                  |
| Infeed height<br>product   | 200 mm                                                                                                                                                                                             |
| Operation                  | Touchscreen                                                                                                                                                                                        |
| Stacking patterns          | 10 freely programmable, each including maximum 16 closing layers                                                                                                                                   |
| Air consumption            | Minimum operating pressure: 8 bar     Suction capacity required: 100 l / min.                                                                                                                      |
| Power                      | 230 / 400 VAC + N + PE, 50 Hz; 3 x 25 A                                                                                                                                                            |
| Safety                     | Walk-in protection and screening at the outfeed side                                                                                                                                               |
| Options                    | Infeed / outfeed direction of the pallet Infeed direction of the bags Automatic pallet infeed / outfeed with pallet dispenser Elevation set: stacking height + 300 mm (Automatic) wrapping machine |