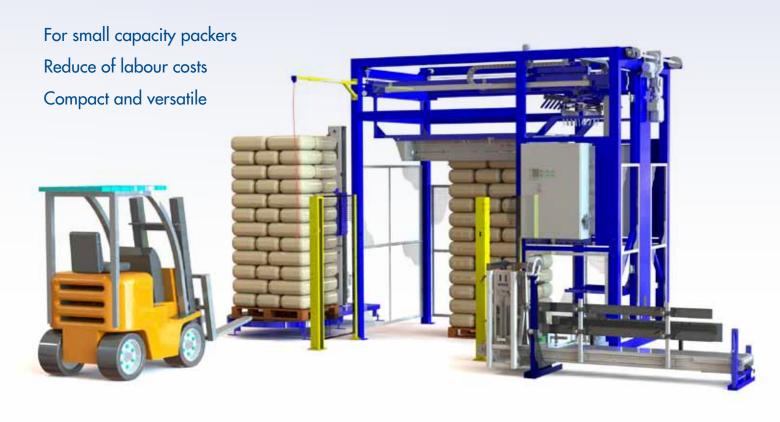

## Your palletizing solution

The VPM-5 is particularly suitable for small capacity packers who want to palletize bagged goods, and reduce labour costs while working in an ergonomic and tidy manner. This machine has proved particularly valuable to the agricultural seed potato growers.

The VPM-5 is compact and versatile. Thanks to its small size it can be easily and quickly installed at many company premises. Furthermore, the machine has standard a wide range of options. For example, the lift to transport the bags up into the palletizer is fully integrated and centring flaps are mounted in the gripper manipulator. These ensure that the bags are placed perfectly centred in the gripper manipulator, resulting in an accurate stack of the product.

The machine is standardly suitable for all pallet sizes up to maximum  $1600 \times 1200$  mm (sea pallet) and is therefore widely usable. The pallets are positioned by means of a pallet stop on the floor. The machine can be optionally extended with automatic pallet feed by means of a pallet dispenser with pallet conveyor systems and a wrapping machine.