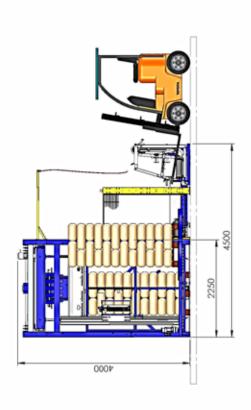

The machine is standardly suitable for all pallet sizes up to maximum  $1600 \times 1200$  mm (sea pallet) and is therefore widely usable. The pallets are positioned by means of a pallet stop on the floor. The machine can be optionally extended with automatic pallet feed by means of a pallet dispenser with pallet conveyor systems and a wrapping machine.

## Specifications VPM-5

| l l                        |                                                                                                                                                                                                    |
|----------------------------|----------------------------------------------------------------------------------------------------------------------------------------------------------------------------------------------------|
| Capacity                   | 9 bags / min.                                                                                                                                                                                      |
| Pallet sizes               | All pallet sizes up to maximum 1600 x 1200 mm<br>The manually adjustable collar is provided with a<br>scale division for various pallet sizes.                                                     |
| Bag sizes                  | 10 - 50 kg<br>(approx. 320 x 520 mm - approx. 440 x 900 mm)                                                                                                                                        |
| Pallet infeed /<br>outfeed | Hand pallet truck / forklift                                                                                                                                                                       |
| Stacking height            | Maximum 2400 mm, including pallet                                                                                                                                                                  |
| Infeed height<br>product   | 200 mm                                                                                                                                                                                             |
| Operation                  | Touchscreen                                                                                                                                                                                        |
| Stacking patterns          | 10 freely programmable, each including maximum 16 closing layers                                                                                                                                   |
| Air consumption            | Minimum operating pressure: 8 bar     Suction capacity required: 100 l / min.                                                                                                                      |
| Power                      | 230 / 400 VAC + N + PE, 50 Hz; 3 x 25 A                                                                                                                                                            |
| Safety                     | Walk-in protection and screening at the outfeed side                                                                                                                                               |
| Options                    | Infeed / outfeed direction of the pallet Infeed direction of the bags Automatic pallet infeed / outfeed with pallet dispenser Elevation set: stacking height + 300 mm (Automatic) wrapping machine |