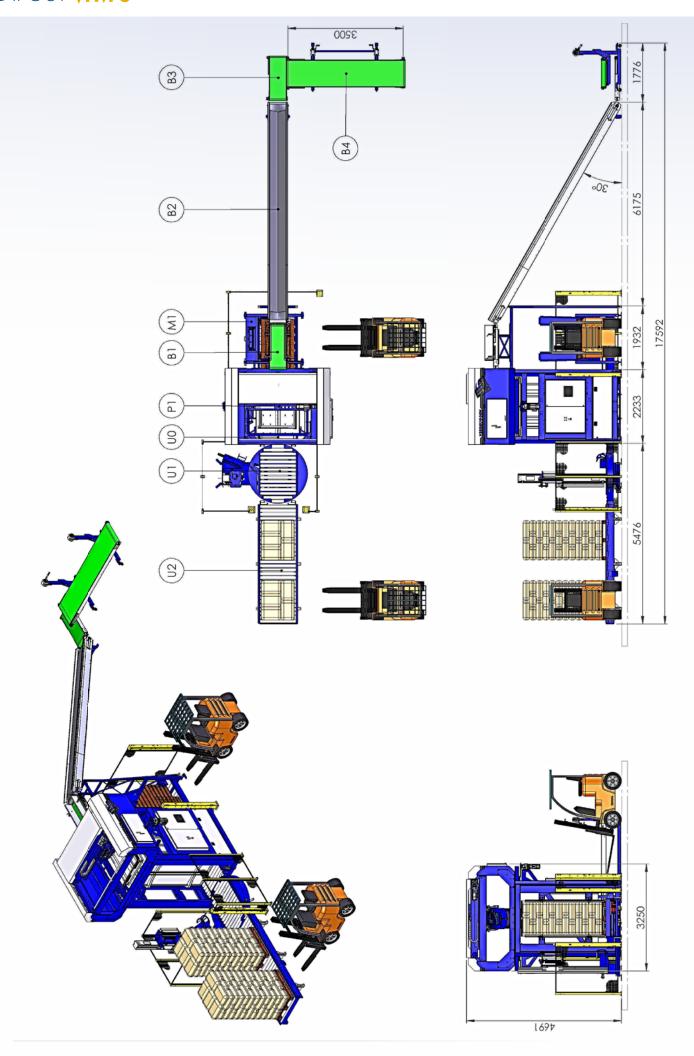

## Specifications VPM-8

| Standardly suitable for 1 pallet size (1200 x 1000, 1100 x 1000, 1200 x 800, 1165 x 1165 mm or 40 x 48 ")  2.5 - 25 kg (approx. 270 x 350 mm - approx. 460 x 770 mm))  Automatic with pallet dispenser |
|--------------------------------------------------------------------------------------------------------------------------------------------------------------------------------------------------------|
| (approx. 270 x 350 mm - approx. 460 x 770 mm))                                                                                                                                                         |
| Automatic with pallet dispenser                                                                                                                                                                        |
|                                                                                                                                                                                                        |
| Maximum 2500 mm, including pallet                                                                                                                                                                      |
| Yes                                                                                                                                                                                                    |
| 4-sided closed                                                                                                                                                                                         |
| Touchscreen                                                                                                                                                                                            |
| 20 freely programmable, with final layer                                                                                                                                                               |
| <ul><li>Minimum operating pressure: 8 bar</li><li>Suction capacity required: 140 l / min.</li></ul>                                                                                                    |
| 230 / 400 VAC + N + PE, 50 Hz; 3 x 35 A                                                                                                                                                                |
| Equipped with emergency stop circuit and full screening     Infeed and outfeed equipped with walk-in protection                                                                                        |
| Automatically adjustable stacking bin and collar for more pallet sizes     Softlanding on formation doors     Compressing collar (pneumatic or electric)     Integrated paper dispenser                |
| •                                                                                                                                                                                                      |