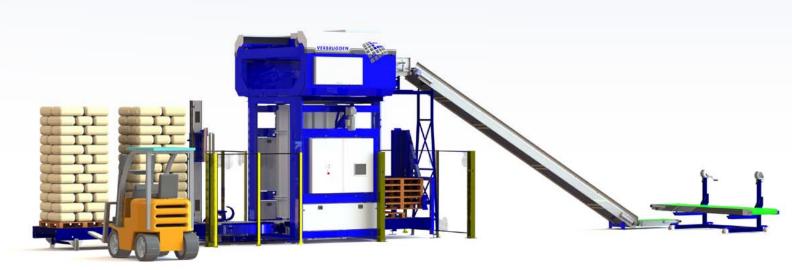

## Your palletizing solution

Fully automatic palletizing starts with the VPM-8, where the extra application of automatic pallet feed provides a lot of convenience.

For medium-sized packing plants, the VPM-8 is the basic model par excellence for accurate and fully automatic palletizing. The machine is standardly equipped with a pallet dispenser to feed in empty pallets, a pallet conveyor to feed out full pallets, and an inspection platform.

Conveyor belts and / or a vertical lift automatically accumulate the bags and transport these up into the palletizer towards the manipulator equipped with centring flaps. These ensure an accurate positioning of the bags on the pallet.

The machine can optionally be extended with an automatic adjustment for multiple pallet sizes in order to stack bags and cartons with the same machine.