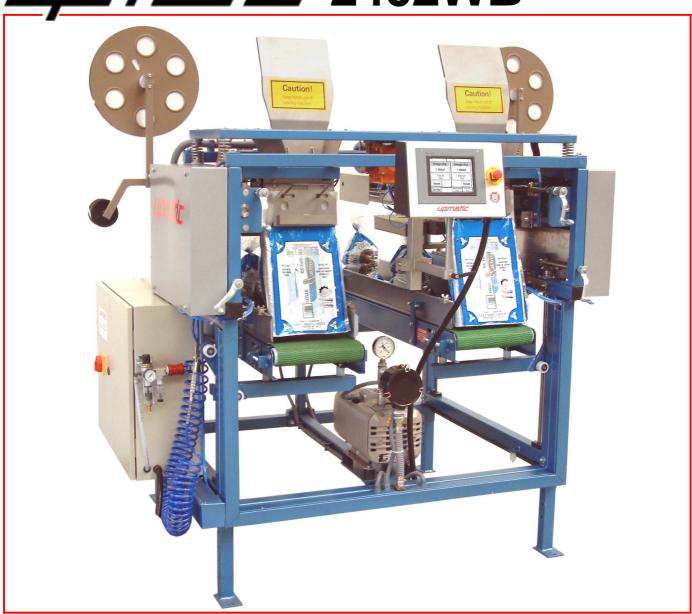

## *ЦДПДПЕ* 2402WB

Upmatic 2402WB = fully automatic filling and closing machine for polyethylene bags from 1 up to 10 kgs. Suitable for all bulk and granular products of the food and non-food industries

The Upmatic 2402WB is extremely rugged and very easy to operate. The pre-made bags are taken out of the bag magazine and conveyed under the filling hopper. The bags are opened pneumatically and filled. After the filling, the bag is conveyed to the closing unit, closed and transported.

All adjustments to different bag sizes can be carried out very easily without tools. The speed of the conveyor belt can be adjusted stepless.

Combinations with all common weighing and dosing equipment on the market is possible.