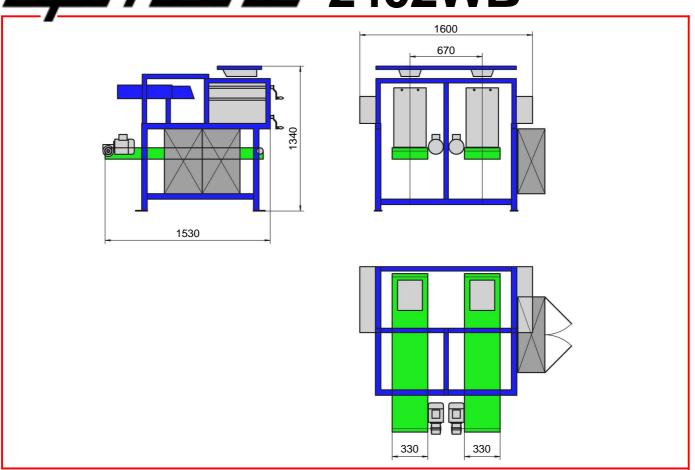

### **Technical data:**

- Capacity: packages of 2,5 kg +/- 50/52 bags/min
- Bag sizes: Width 220 380 mm
  Lenghth 400 690 mm
- Power supply: 230/400 V, 50 Hz
- Air pressure: 6 bar
- Air consumption: 4l/cycle single operation
  - 8I/cycle tandem operation
- Weight: 250 kg